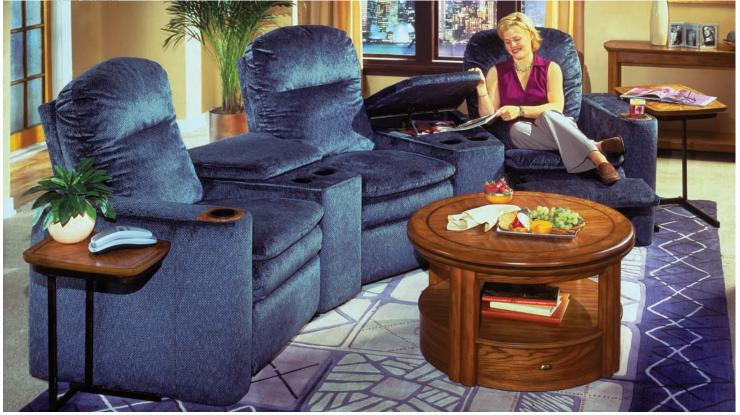

# Standard Features:

- Wallaway® Fully reclines just inches away from the wall, allowing greater decorating flexibility and more efficient use of space.
- ComfortRest® Provides continuous leg support when reclined.
- Pillow Top Seats A plush pillow of soft padding for comfort and style.
- EasyOff Backs Removable back for easier delivery and moving from room to room.

# **Optional Features:**

- ButtKicker®- Silent subwoofer in seat that allows viewers to feel powerful bass without excessive volume.
- Lighted Cupholder generously sized to hold most cans, bottles and drink cups.
   Lighted ring illuminates the cupholder from the inside.
- TouchMotion® Easily reclines at the touch of a button.
- **PowerRecline**® Effortlessly recline to your favorite position.