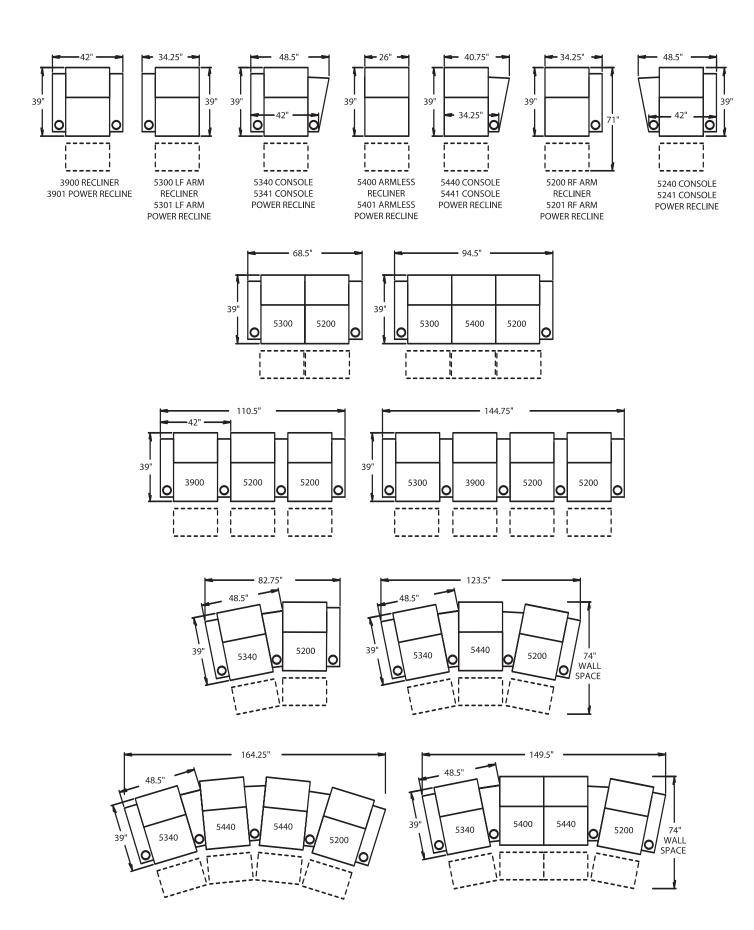

# **STRAIGHT**

**3900 -** Straight Arm RF/LF, WAW®, TM®, Rec **3901 -** Straight Arm RF/LF, WAW®, PR®, Rec **H. 44.5" W. 42" SD. 22" OD. 39"** 

**5200 -** Straight Arm RF, WAW\*, TM\*, Rec **5201 -** Straight Arm RF, WAW\*, PR\*, Rec **H. 44.5" W. 34.25" SD. 22" OD. 39"** 

**5300** - Straight Arm LF, WAW®, TM®, Rec **5301** - Straight Arm LF, WAW®, PR®, Rec **H. 44.5" W. 34.25" SD. 22" OD. 39"** 

**5400** - Armless, WAW®, TM®, Rec **5401** - Armless, WAW®, PR®, Rec **H. 44.5" W. 26" SD. 22" OD. 39"** 

#### IIDVEN

**5240 -** LF Wedge Arm/RF Straight Arm, WAW®, TM®, Rec

**5241** - LF Wedge Arm/RF Straight Arm, WAW®, PR®, Rec

H. 44.5" W. 48.5" SD. 22" OD. 39"

**5340 -** Wedge Arm RF/LF Straight Arm, WAW®, TM®, Rec

**5341 -** Wedge Arm RF/LF Straight Arm, WAW®, PR®, Rec

H. 44.5" W. 48.5" SD. 22" OD. 39"

**5440 -** Wedge Arm RF, WAW®, TM®, Rec **5441 -** Wedge Arm RF, WAW®, PR®, Rec

H. 44.5" W. 40.75" SD. 22" OD. 39"

WAW<sup>®</sup> = Wallaway<sup>®</sup>
TM<sup>®</sup> = TouchMotion<sup>®</sup>
PR<sup>®</sup> = PowerRecline<sup>®</sup>
REC = Recliner

### 44.5" BACK HEIGHT ON MOTION PIECES